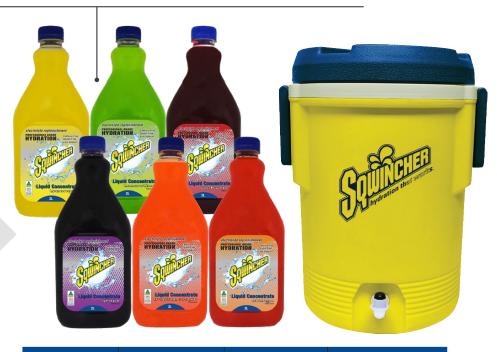

### **LIQUID CONCENTRATE 2L**

MIX ONE BOTTLE TO A 20 LITRE SOWINCHER COOLER

EACH BOTTLE MAKES UP 20 LITRES

## SQWINCHER COOLERS

WILL KEEP FLUID COLD FOR UP TO 12 HOURS

### **PUMP SPOUTS**

AVAILABLE FOR 2L CONCENTRATE BOTTLES (SOLD SEPARATELY)

| Part No. | Description    | Flavour         | UOM                  |
|----------|----------------|-----------------|----------------------|
| SQ0028   | 2L Concentrate | Lemon-Lime      | 1 Case ( 6 BOTTLES ) |
| SQ0042   | 2L Concentrate | Orange          | 1 Case ( 6 BOTTLES ) |
| SQ0046   | 2L Concentrate | Wildberry       | 1 Case ( 6 BOTTLES ) |
| SQ0047   | 2L Concentrate | Tropical Cooler | 1 Case ( 6 BOTTLES ) |
| SQ0050   | 2L Concentrate | Grape           | 1 Case ( 6 BOTTLES ) |
| SQ0052   | 2L Concentrate | Lemonade        | 1 Case ( 6 BOTTLES ) |
| SQ0051   | 2L Concentrate | Mixed Flavours  | 1 Case ( 6 BOTTLES ) |